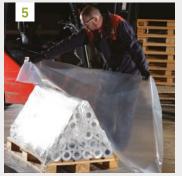

The lead sheet is shrink-wrapped to keep any moist out

The pallet and lead sheet are double wrapped

Our pallets are heavy-duty, and where necessary heat-treated

Documents are enclosed on the outside of the pallet

Double wrapped lead sheet pallet, ready for worldwide transport

Deliveries outside of Europe are mostly shipped to port, where the customer takes care of the final journey. With regards to these container shipments the information here is used by us to palletize the order: