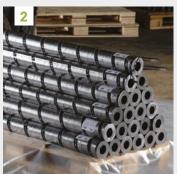

All our lead rolls are individually labelled to indicate thickness and dimensions

Our lead rolls are stacked on a pallet

We place silica gel (to absorb moisture) on the pallet and wrap the lead for the first time