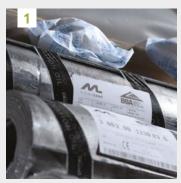

All our lead rolls are individually labelled to indicate thickness and dimensions

Our lead rolls are stacked on a pallet

We place silica gel (to absorb moisture) on the pallet and wrap the lead for the first time