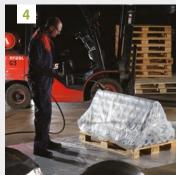

The lead sheet is shrink-wrapped to keep any moist out

The pallet and lead sheet are double wrapped

Our pallets are heavy-duty, and where necessary heat-treated

Documents are enclosed on the outside of the pallet