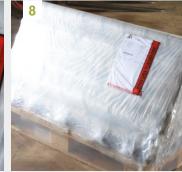

All our lead rolls are individually labelled to indicate thickness and dimensions

Our lead rolls are stacked on a pallet

We place silica gel (to absorb moisture) on the pallet and wrap the lead for the first time

The lead sheet is shrink-wrapped to keep any moist out

The pallet and lead sheet are double wrapped

Our pallets are heavy-duty, and where necessary heat-treated

Documents are enclosed on the outside of the pallet

Double wrapped lead sheet pallet, ready for worldwide transport

Deliveries outside of Europe are mostly shipped to port, where the customer takes care of the final journey. With regards to these container shipments the information here is used by us to palletize the order: