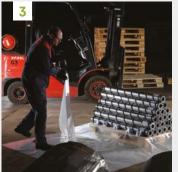

All our lead rolls are individually labelled to indicate thickness and dimensions

Our lead rolls are stacked on a pallet

We place silica gel (to absorb moisture) on the pallet and wrap the lead for the first time