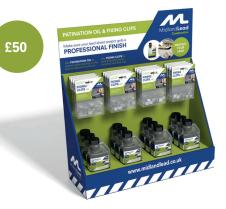

**Patination oil units** Includes 12x bottles of 125ml patination oil.

**Cleaning gel & patination oil units** Includes 6x bottles of 125ml cleaning gel and 6x bottles of 125ml patination oil.

**Fixing clips & patination oil units** Includes 12x bottles of 125ml patination oil and 20x bags of 20x fixing clips.