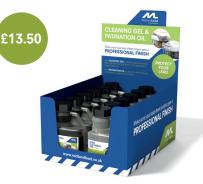

**Patination oil units** Includes 12x bottles of 125ml patination oil.

**Cleaning gel & patination oil units** Includes 6x bottles of 125ml cleaning gel and 6x bottles of 125ml patination oil.

**Fixing clips & patination oil units** Includes 12x bottles of 125ml patination oil and 20x bags of 20x fixing clips.