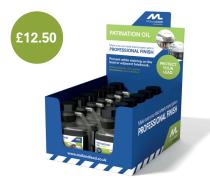

**Patination oil units** Includes 12x bottles of 125ml patination oil.

**Cleaning gel & patination oil units** Includes 6x bottles of 125ml cleaning gel and 6x bottles of 125ml patination oil.

**Fixing clips & patination oil units** Includes 12x bottles of 125ml patination oil and 20x bags of 20x fixing clips.