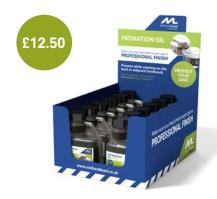

# Patination oil unit Includes 12x bottles of 125ml patination oil.

Cleaning gel & patination oil unit Includes 6x bottles of 125ml cleaning gel and 6x bottles of 125ml patination oil.

Fixing clips & patination oil unit Includes 12x bottles of 125ml patination oil and 20x bags of 20x fixing clips.

#### **Patination oil**

- Prevents white staining
- Cost-effective
- Easy application