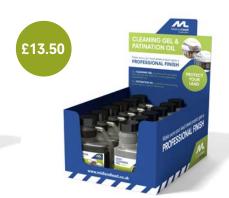

# Patination oil unit Includes 12x bottles of 125ml patination oil.

Cleaning gel & patination oil unit Includes 6x bottles of 125ml cleaning gel and 6x bottles of 125ml patination oil.

Fixing clips & patination oil unit Includes 12x bottles of 125ml patination oil and 20x bags of 20x fixing clips.

### Cleaning gel

- Rapid removal of dirt and stains
- · Restoration of lead to its natural lustre
- Easy application