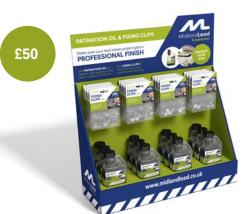

# Patination oil unit Includes 12x bottles of 125ml patination oil.

Cleaning gel & patination oil unit Includes 6x bottles of 125ml cleaning gel and 6x bottles of 125ml patination oil.

Fixing clips & patination oil unit Includes 12x bottles of 125ml patination oil and 20x bags of 20x fixing clips.

# Fixing clips

- 20 times quicker than traditional fixing methods
- High tensile
- Fixes in place within seconds